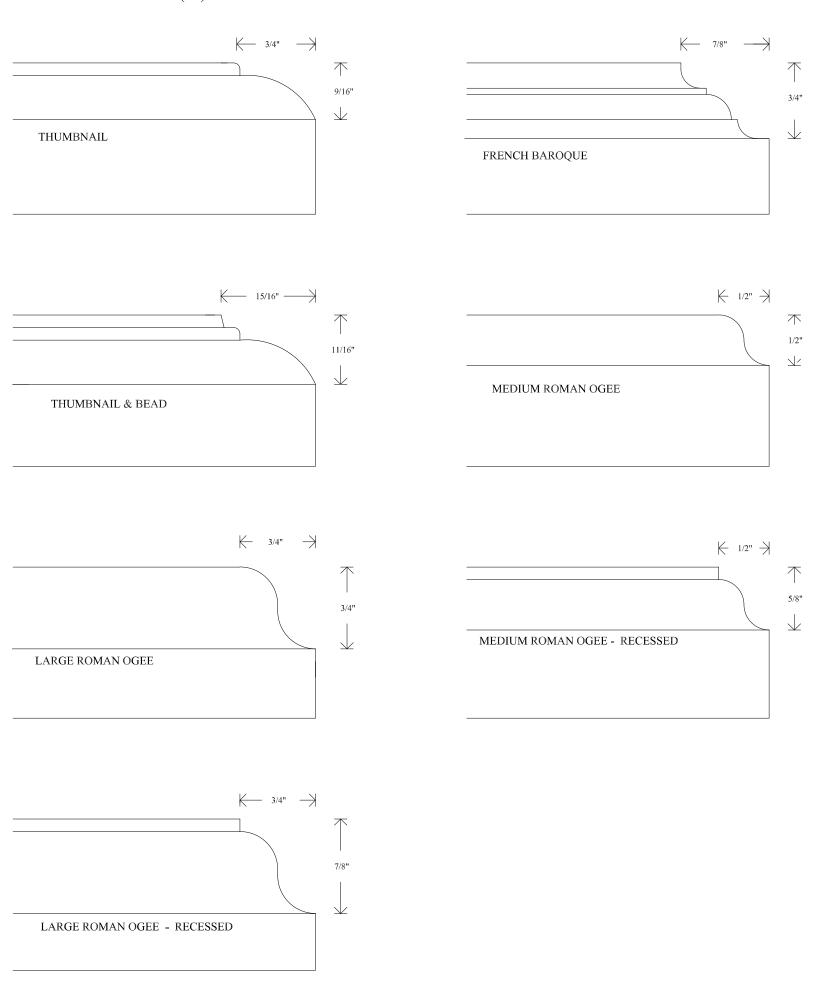

## **Edge Profile Options**

Our wood tops can be made with a wide variety of edge profile options.

<sup>\*\*</sup> PROFILES ARE DRAWN ON 1 1/2" THICK TOPS \*\*

| ATE :<br>JSTOMER : | JOB / P.O.: | CONTACT: | PHONE # :                                                                                          |
|--------------------|-------------|----------|----------------------------------------------------------------------------------------------------|
| CIES:              | THICKNESS:  |          | STYLE: BUTCHER BLOCK:  PLANK (DBL. LAM.:                                                           |
| K                  | —           |          | <del></del>                                                                                        |
|                    |             |          |                                                                                                    |
|                    |             |          |                                                                                                    |
| — — —              |             |          | <b>├</b>                                                                                           |
| ↑                  |             |          | SINK CUTOUT(S):  - UNDERMOUNT:  - OVERMOUNT:  SINK INSIDE CORNER RADIUS  SINK OUTSIDE CORNER RADIU |
|                    |             |          | EDGE MOULD :(SEE ATTACHED)                                                                         |
| <u> </u>           |             |          | RADIUS / NIPPED CORNERS :                                                                          |
|                    |             |          | FINISH :<br>- UNFINISHED : □                                                                       |
|                    |             |          | - MINERAL OIL :  - POLYURETHANE :                                                                  |
|                    |             |          | - SHEEN: SATIN:  MATTE:                                                                            |
| <u> </u>           | -           | <br>     | - STAIN :                                                                                          |
|                    |             |          | DISTRESS: LIGHT:  MEDIUM:                                                                          |